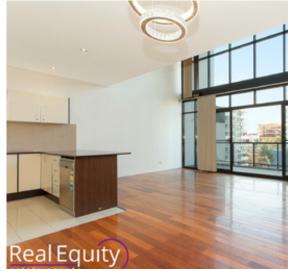

## LIVERPOOL, NSW 62/31-33 Campbell Street

This exclusive 3 bedrooms apartment offering a generous open plan layout with quality finishes, is the perfect opportunity for a young family or couple to secure a place to call home. With loads of natural sunlight and quality finishes, you won't want to miss out.

Penthouse Living in the Heart of Liverpool

- Large open plan living/dining area with natural light
- High ceilings with vertical blinds on all windows
- Three great bedrooms with access to a private balcony
- Large master bedroom upstairs with walk-in robe and ensuite