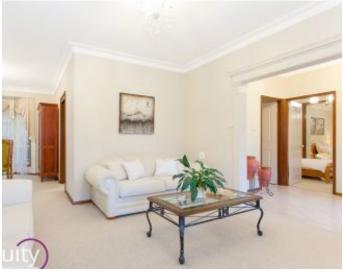

## Features:

- Lush gardens leading to the inviting entrance
- Formal living area with elegant ornate features
- High quality timber kitchen overlooking alfresco
- 40mm granite bench and stylish Smeg appliances
- Open plan family room leading to rumpus room