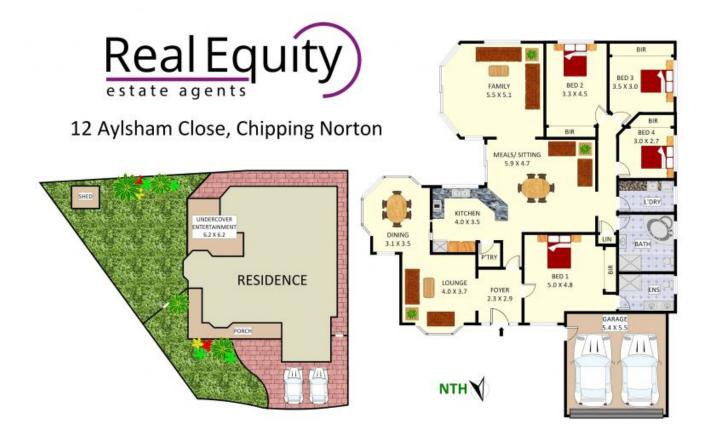

## SOLD for \$1,130,000!!

Contact: Joshua Prestia 02 9755 4222 0404 252 695 Anthony Prestia 02 9755 4222 0414 775 577 Type: House Sold Date: 15/11/2019 Land: 767m2 https://www.realequity.com.au

Disclaimer: Plans shown are for presentation purposes and are not part of any legal document. All measurements and figures are approximate. Floor Plans by FARRIS: 0455 905 945

Plans shown are only indicative of layout. Dimensions are approximate.