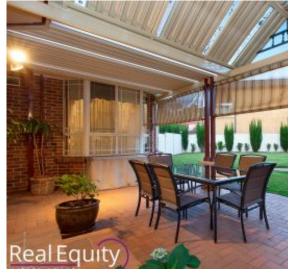

## Features:

- Lush gardens leading to the inviting entrance
- Formal living area with elegant ornate features
- High quality timber kitchen overlooking alfresco
- 40mm granite bench and stylish Smeg appliances
- Open plan family room leading to rumpus room