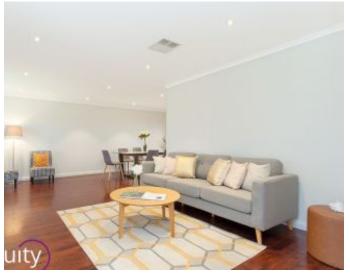

## Features

- Landscaped grounds leading to entrance
- Large combined L-shape lounge and dining area
- Beautiful modern kitchen, oversized breakfast bench
- Granite benchtop & stainless steel appliances
- 3 good sized bedrooms, built-in robes