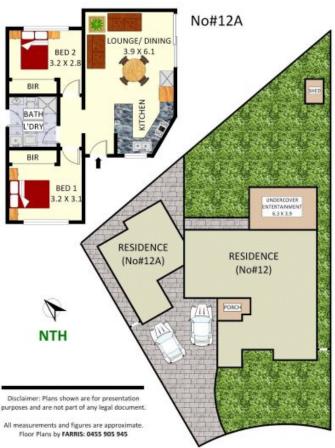

## Liverpool, NSW 12 & 12a Ferrington Crescent

A rare opportunity to purchase this fantastic property consisting of an excellent 3 bedroom home and a lovely 2 bedroom granny flat, both currently leased earning a combined rental return of \$820 per week. This is perfect for the investor or buyer looking to accommodate the extended family.

Plans shown are only indicative of layout. Dimensions are approximate.

Liverpool, NSW 12 & 12a Ferrington Crescent