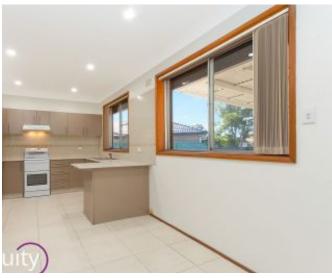

## 12 Ferrington

- Features:
- Entrance to foyer leading to lounge area
- Large lounge room and separate dining area
- Attractive kitchen with stone benchtops