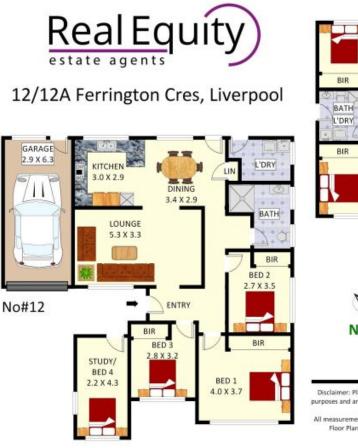

Plans shown are only indicative of layout. Dimensions are approximate.

Liverpool, NSW 12 & 12a Ferrington Crescent