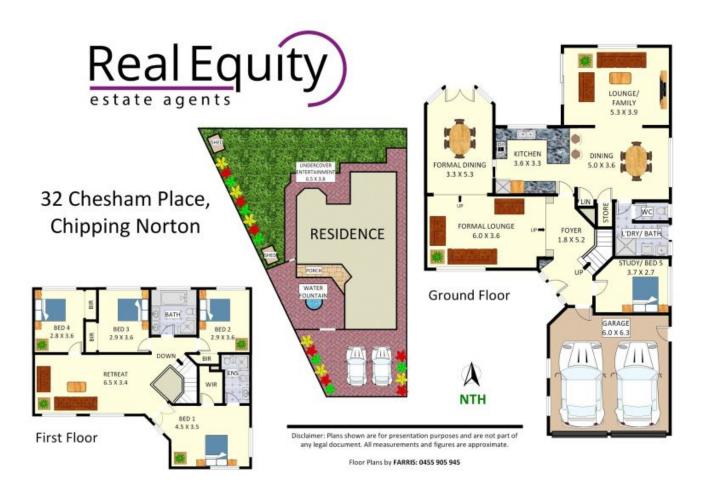

## Chipping Norton, NSW 32 Chesham Place

Delightfully attractive and boasting an oversized interior, this beautifully presented family home offers a highly desirable lakeside location whilst showcasing modern inclusions, along with a gracious private setting.

## Features

- Inviting courtyard with relaxing water feature
- 4 large bedrooms all with built ins
- Huge master with en suite and walk in wardrobe
- Main bathroom, with twin sink vanity + stone bench top
- Sunken formal lounge leading large dining area
- Huge kitchen with stone bench and gas cooking

## 4 BED







## \$990,0000 - \$1,075,000

Contact: Anthony Prestia

02 9755 4222 0414 775 577 Joshua Prestia 02 9755 4222 0404 252 695

**Type:** House **Sold Date:** 19/11/2019 **Land:** 611m2

https://www.realequity.com.au



Plans shown are only indicative of layout. Dimensions are approximate.