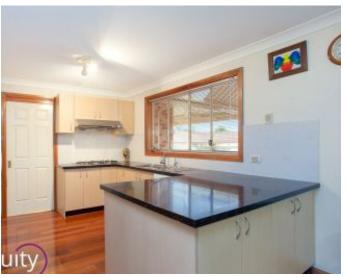

## Features

- Inviting courtyard with relaxing water feature
- 4 large bedrooms all with built ins
- Huge master with en suite and walk in wardrobe
- Main bathroom, with twin sink vanity + stone bench top
- Sunken formal lounge leading large dining area
- Huge kitchen with stone bench and gas cooking