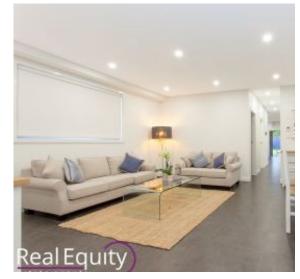

## Features:

- Beautiful open formal lounge and dining areas
- Chic design kitchen with 40mm stone benchtops
- Quality appliances, gas cooking, full-length pantry
- Open family room + dining room leading to alfresco