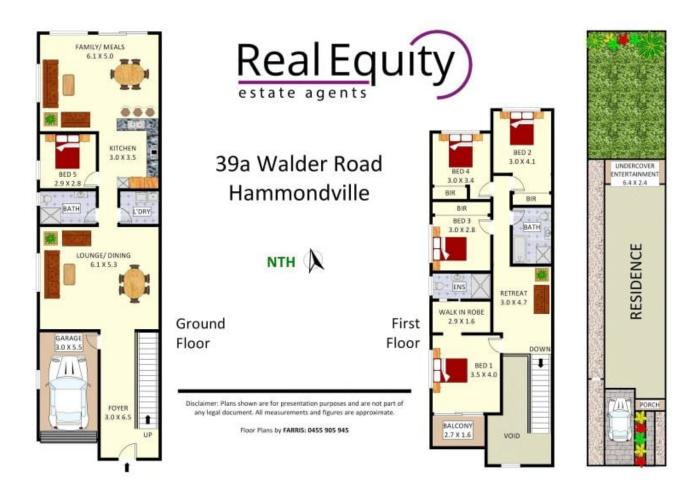

Plans shown are only indicative of layout. Dimensions are approximate.

Hammondville, NSW 39a Walder Road