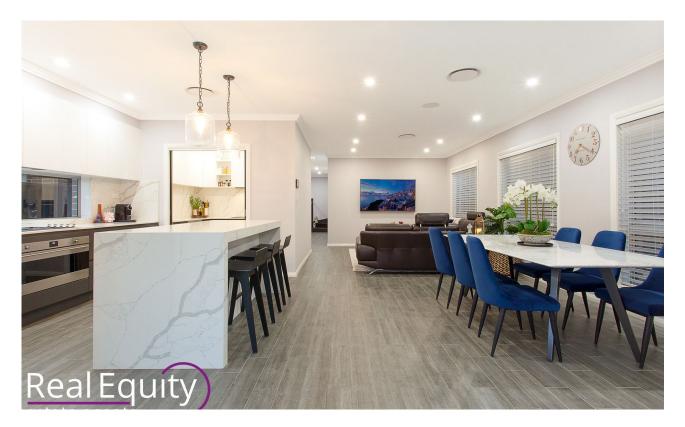

## Hammondville, NSW 36a Stewart Avenue

Impressive in every way, this contemporary masterpiece presents a sensational modern lifestyle that has been specifically set up to enjoy entertaining with family and friends. Lovely high ceilings, a unique home theatre room, loads of natural sunlight and stacker doors to create an easy transition from indoor to outdoor living; it's the ideal home to enjoy for many years to come.

- Stunning facade finished with a stylish timber door
- Grand entrance hallway; stylish contemporary pendants
- Large modern open style family and dining room
- Theatre room, set up to enjoy a family movie together