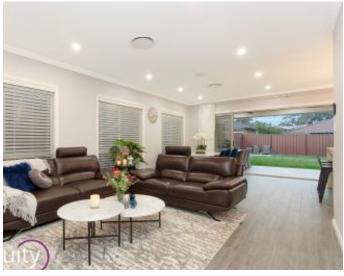

## Hammondville, NSW 36a Stewart Avenue

Impressive in every way, this contemporary masterpiece presents a sensational modern lifestyle that has been specifically set up to enjoy entertaining with family and friends. Lovely high ceilings, a unique home theatre room, loads of natural sunlight and stacker doors to create an easy transition from indoor to outdoor living; it's the ideal home to enjoy for many years to come.

- Stunning facade finished with a stylish timber door
- Grand entrance hallway; stylish contemporary pendants
- Large modern open style family and dining room
- Theatre room, set up to enjoy a family movie together