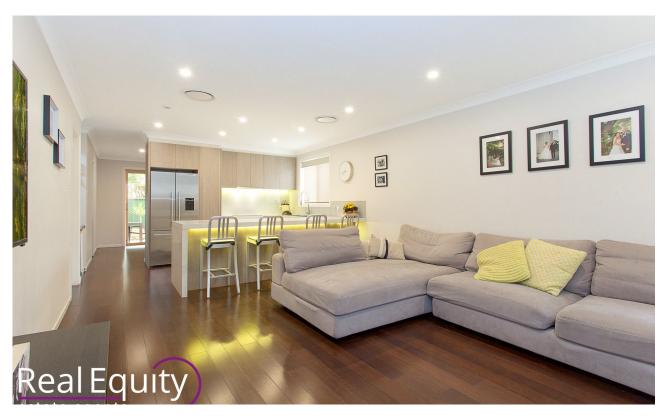

# Chipping Norton, NSW 15/56 Central Avenue

Boasting an open style design and a beautiful courtyard, this lovely 3 bedroom townhouse is situated in a looked after complex in Lakeside Chipping Norton. Featuring modern inclusions with spacious interior and sharing only one common wall in the garage; it is the ideal townhouse to live in or an investment to add to your portfolio.

#### Features include:

- Entrance to open style lounge & kitchen
- Well-kept modern kitchen with 60mm stone bench tops
- Stainless steel appliances
- Separate dining room; views to the court-yard