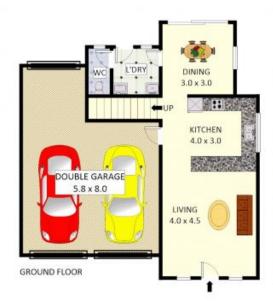

### 15/56 Central Avenue, Chipping Norton

Disclaimer: Plans shown are for presentation purposes and are not part of any legal document. All measurements and figures are approximate. Floor Plans by MUS: 0404 538 655

Plans shown are only indicative of layout. Dimensions are approximate.