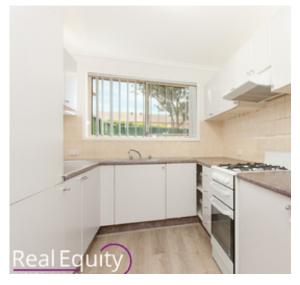

- Spacious flowing floorplan
- Freshly painted and new timber flooring
- Combined living & dining area opening to low maintenance courtyard
- Modern kitchen with gas appliances
- 3 bedrooms with built in robes, main with ensuite bathroom
- Internal laundry and separate guest toilet