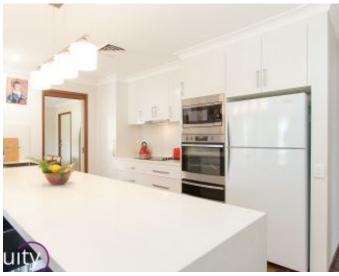

## Features

Ultra wide frontage of over 27Sqm Large separate lounge area, leading to dining Attractive kitchen with stone bench tops Stainless steel appliances, plenty of cupboard space Family room with loads of natural light