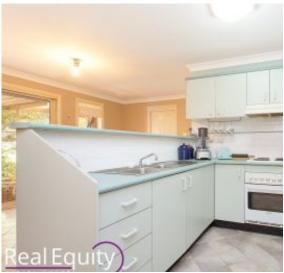

## Features:

- Entrance to the good size lounge room
- Open style kitchen and dining area
- 3 great size bedrooms, all with built ins
- Master bedroom with access to bathroom
- Attractive main bathroom with separate bath & shower
- Tiled, floating floorboards & carpeted bedrooms