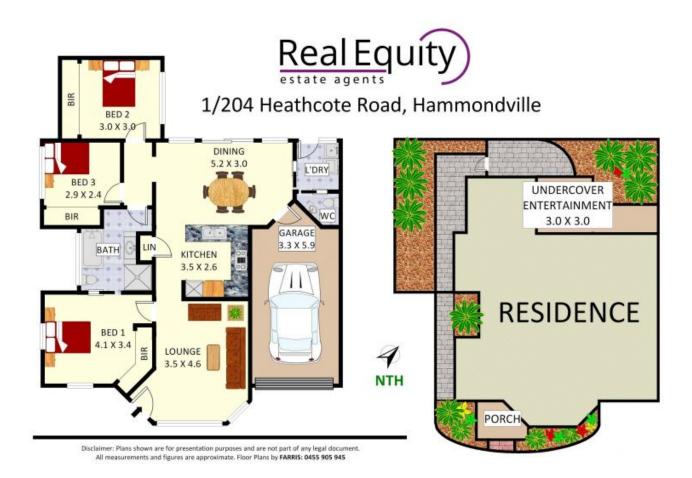

## Features:

- Entrance to the good size lounge room
- Open style kitchen and dining area
- 3 great size bedrooms, all with built ins
- Master bedroom with access to bathroom
- Attractive main bathroom with separate bath & shower
- Tiled, floating floorboards & carpeted bedrooms