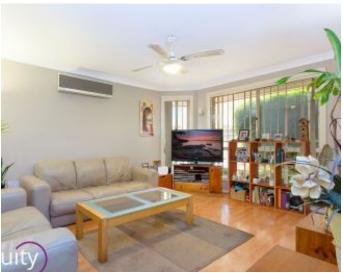

## Features:

- Entrance to the good size lounge room
- Open style kitchen and dining area
- 3 great size bedrooms, all with built ins
- Master bedroom with access to bathroom
- Attractive main bathroom with separate bath & shower
- Tiled, floating floorboards & carpeted bedrooms