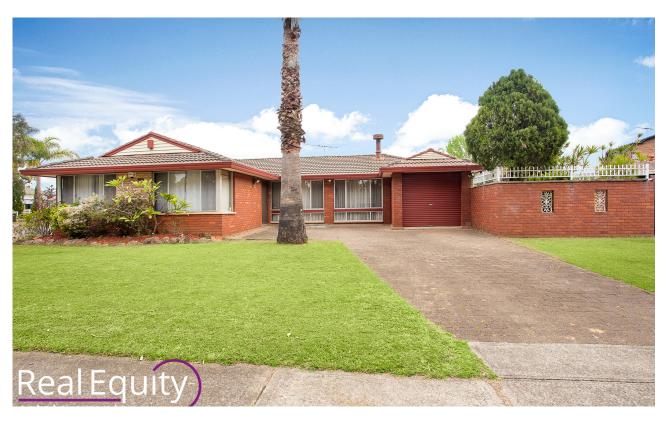

## **CHIPPING NORTON, NSW** 62 Wolverton Avenue

Freshly renovated family home

Freshly renovated three bedroom family home located in a quiet street opposite Angle park and Chipping Norton lakes, features include:

- Freshly painted, new carpets, new blinds and light fittings throughout
- Spacious air-conditioned living areas
- Renovated kitchen with electric appliances
- Three bedrooms with built in cupboards
- Full bathroom with separate shower and bath
- External laundry with additional toilet