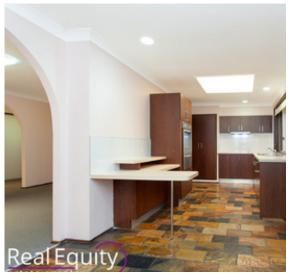

- Freshly painted, new carpets, new blinds and light fittings throughout
- Spacious air-conditioned living areas
- Renovated kitchen with electric appliances
- Three bedrooms with built in cupboards
- Full bathroom with separate shower and bath
- External laundry with additional toilet