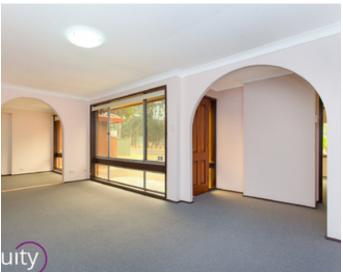

- Freshly painted, new carpets, new blinds and light fittings throughout
- Spacious air-conditioned living areas
- Renovated kitchen with electric appliances
- Three bedrooms with built in cupboards
- Full bathroom with separate shower and bath
- External laundry with additional toilet