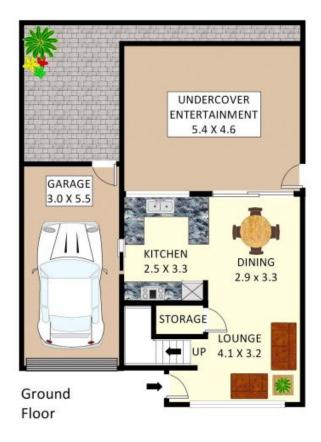

7/2 Calabro Avenue, Liverpool

Disclaimer: Plans shown are for presentation purposes and are not part of any legal document. All measurements and figures are approximate. Floor Plans by FARRIS: 0455 905 945

Plans shown are only indicative of layout. Dimensions are approximate.

Liverpool, NSW 7/2 Calabro Avenue