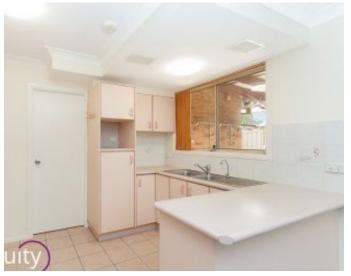

## Features

- Entrance to combined lounge and dining spaces
- Good size kitchen with plenty of cupboard space
- 2 bedrooms, master with built in and balcony
- Bathroom with separate shower and bath
- Split system air conditioning
- Internal laundry plus 2nd toilet downstairs