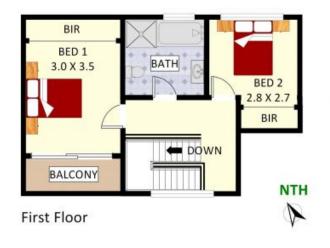

## Features

- Entrance to combined lounge and dining spaces
- Good size kitchen with plenty of cupboard space
- 2 bedrooms, master with built in and balcony
- Bathroom with separate shower and bath
- Split system air conditioning
- Internal laundry plus 2nd toilet downstairs

7/2 Calabro Avenue, Liverpool

Disclaimer: Plans shown are for presentation purposes and are not part of any legal document. All measurements and figures are approximate. Floor Plans by FARRIS: 0455 905 945

Plans shown are only indicative of layout. Dimensions are approximate.

Liverpool, NSW 7/2 Calabro Avenue