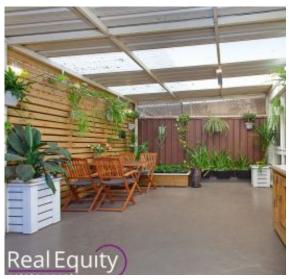

## Features

- Entrance to open lounge & dining room
- Renovated kitchen with large fridge space
- Two bedrooms on upper level with built in robes
- Master bedroom with good size balcony plus study nook
- Refurbished bathroom with separate bath & shower