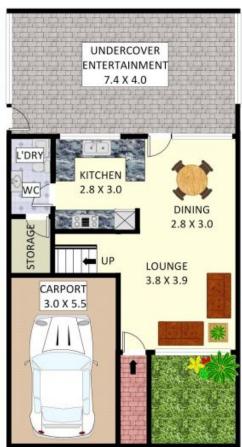

## 13/100 Hoxton Park Road, Lurnea

Disclaimer: Plans shown are for presentation purposes and are not part of any legal document.

All measurements and figures are approximate. Floor Plans by FARRIS: 0455 905 945

Plans shown are only indicative of layout. Dimensions are approximate.