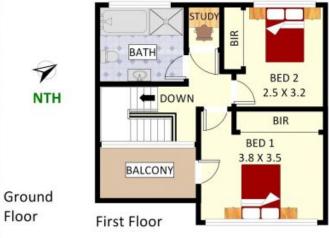

## Lurnea, NSW 13/100 Hoxton Park Road

An appealing residence for the growing family is this well-designed townhouse. Enjoy a comfortable lifestyle with the opportunity to add your own personal touches, this well-kept residence is the perfect start for the first home buyer or investor.

## Features

- Entrance to open lounge & dining room
- Renovated kitchen with large fridge space
- Two bedrooms on upper level with built in robes
- Master bedroom with good size balcony plus study nook
- Refurbished bathroom with separate bath & shower

## 13/100 Hoxton Park Road, Lurnea

Disclaimer: Plans shown are for presentation purposes and are not part of any legal document.

All measurements and figures are approximate. Floor Plans by FARRIS: 0455 905 945