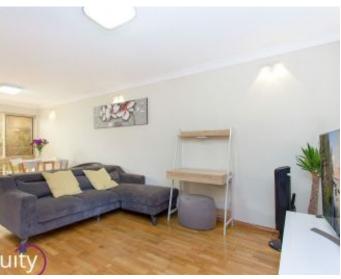

## Features

- Entrance to open lounge & dining room
- Renovated kitchen with large fridge space
- Two bedrooms on upper level with built in robes
- Master bedroom with good size balcony plus study nook
- Refurbished bathroom with separate bath & shower