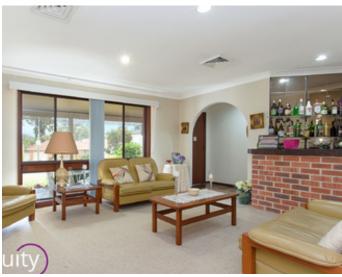

## Features:

- -Large separate lounge area, leading to dining
- Attractive kitchen with stone benchtops
- Family room with loads of natural light
- 3 good size bedrooms, all with built-in robes
- Well presented bathroom with separate toilet & sink
- Ceiling fans, ducted air con, alarm system
- Undercover entertainment area with BBQ area