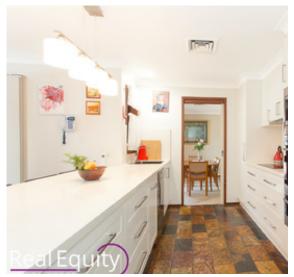

## Features:

- -Large separate lounge area, leading to dining
- Attractive kitchen with stone benchtops
- Family room with loads of natural light
- 3 good size bedrooms, all with built-in robes
- Well presented bathroom with separate toilet & sink
- Ceiling fans, ducted air con, alarm system
- Undercover entertainment area with BBQ area