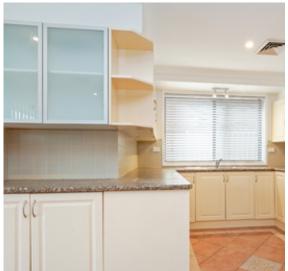

Graceful Lakeside Living

- Entrance to large open style living/dining
- Freshly painted throughout
- Modern kitchen with plenty of cupboard space
- Hallway leading to 4 bedrooms, all with built-ins