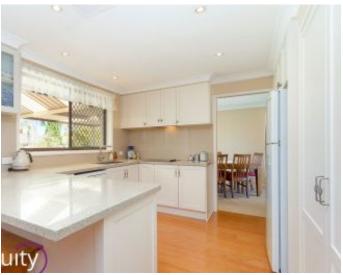

## Features

- Wide Entrance leading to the formal lounge room and separate dining area
- Large kitchen with meal area, stone benchtops, and birdseye view to the backyard

3 BATH