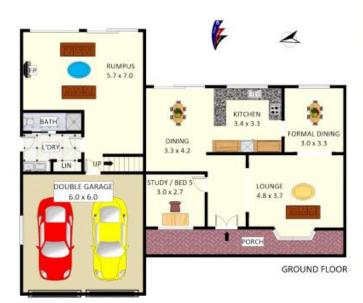

## 23 Wolverton Avenue, Chipping Norton

Disclaimer: Plans shown are for presentation purposes and are not part of any legal document. All measurements and figures are approximate. Floor Plans by MUS: 0404 538 655

Plans shown are only indicative of layout. Dimensions are approximate.