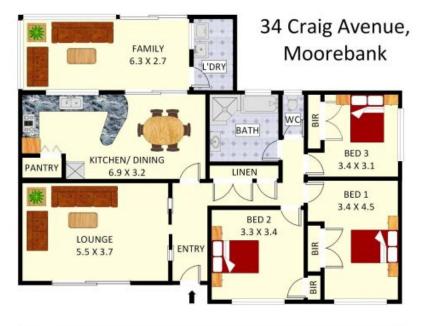

## Features:

- Entrance to spacious separate lounge room
- Combined kitchen & dining room, access to sunroom
- Timber kitchen with ample cupboard space
- Sunroom, set up as a family room
- Three bedrooms, all with built ins and ceiling fans

## INSPECTION CANCELLED | DEPOSIT TAKEN

Contact: Anthony Prestia

Type: House
Sold Date: 06/02/2020
Land: 682m2

https://www.realequity.com.au

Disclaimer: Plans shown are for presentation purposes and are not part of any legal document.

All measurements and figures are approximate. Floor Plans by FARRIS: 0455 905 945