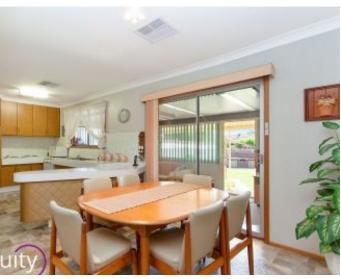

## Features:

- Entrance to spacious separate lounge room
- Combined kitchen & dining room, access to sunroom
- Timber kitchen with ample cupboard space
- Sunroom, set up as a family room
- Three bedrooms, all with built ins and ceiling fans