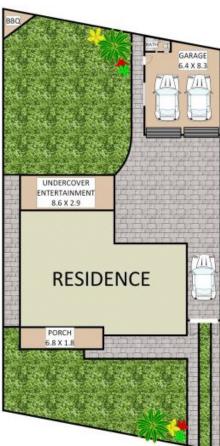

## Moorebank, NSW 34 Craig Avenue

Meticulously maintained and cared for by the proud owners since built; almost 50 years ago, and now offered on the market for the first time, a flowing floorplan, multiple living spaces combined with easy care living and plenty of family comforts for the entire family to enjoy.

## Features:

- Entrance to spacious separate lounge room
- Combined kitchen & dining room, access to sunroom
- Timber kitchen with ample cupboard space
- Sunroom, set up as a family room
- Three bedrooms, all with built ins and ceiling fans