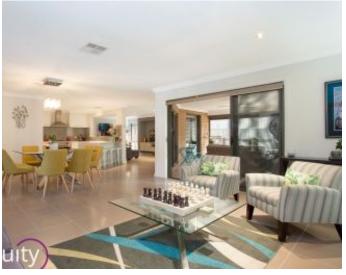

Downstairs you'll enjoy a home office, theatre room, family room, dining, laundry, powder room, kitchen and living room. Yes, there's space aplenty, with three stunning living areas downstairs, where in winter you can curl up with a glass of wine and a good book by the cosy gas fireplace. The grand kitchen boasts modern glass splashback, Caesarstone waterfall benchtop, high-end appliances and a 900mm freestanding gas stove that will impress the keenest of cooks.