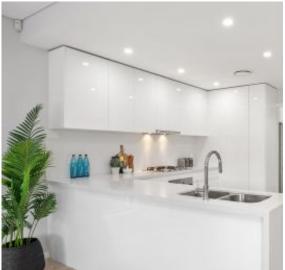

## Features:

- Entrance to large separate lounge room
- Hallway leading to spacious open style gourmet kitchen
- Includes butlers kitchen with sink, and ample storage
- Stainless steel appliances and stone benchtops