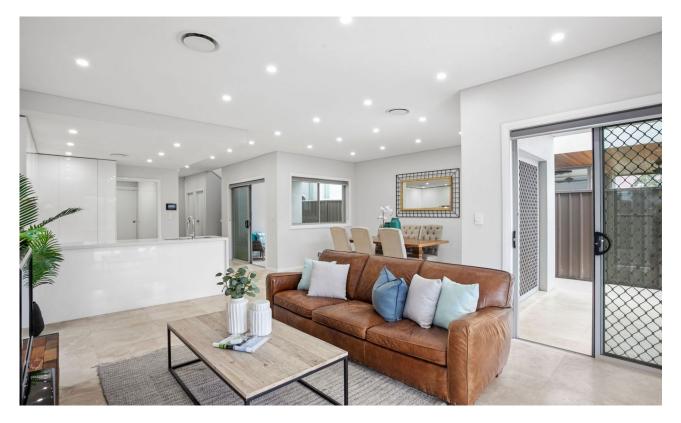

## Chipping Norton, NSW 280B Epsom Road

This exclusive, modern and stunning new residence showcases chic designer finishes, open plan setting and the high ceilings that creates a sense of comfort and space. With stylish interiors and a sensational floor plan provides an easy transition from indoor to outdoor living, leaving a lasting impression.

## Features:

- Entrance to large separate lounge room
- Hallway leading to spacious open style gourmet kitchen
- Includes butlers kitchen with sink, and ample storage
- Stainless steel appliances and stone benchtops