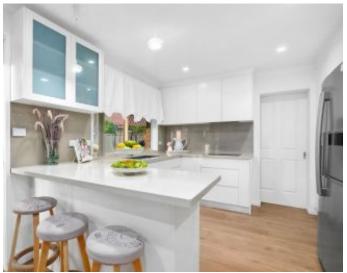

## Features:

- Entrance to wide open living spaces
- Modern gourmet kitchen, quality appliances
- 40mm stone bench & huge oversized pantry