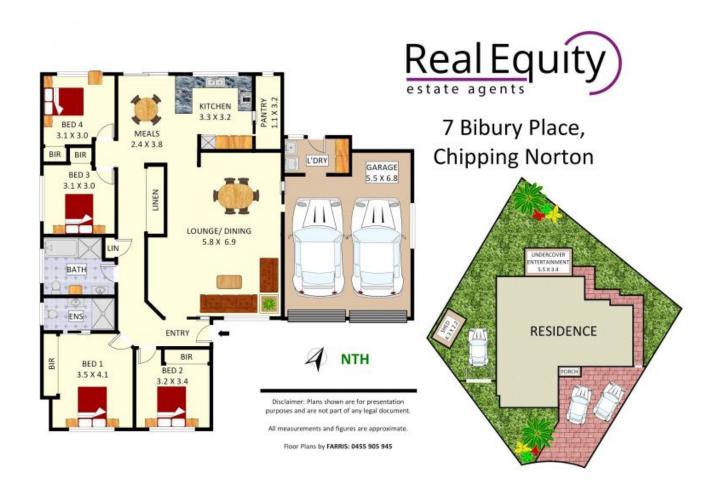

## By Negotiation

Contact: Joshua Prestia

02 9755 4222 0404 252 695 Anthony Prestia 02 9755 4222 0414 775 577

Type: House
Sold Date: 28/04/2020
Land: 601.4m2
https://www.realequity.com.au

Plans shown are only indicative of layout. Dimensions are approximate.