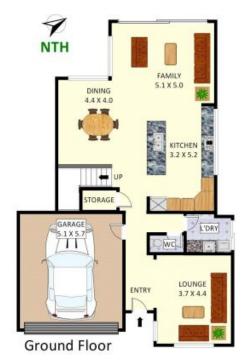

### 28 Palmer Terrace, Moorebank

Plans shown are only indicative of layout. Dimensions are approximate.