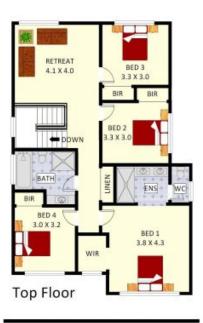

#### Features

- Lovely entrance leading to formal lounge room
- Open style family and dining area
- Attractive kitchen finished with stone benchtops
- Island bench, gas cooking, window glass splashback
- Four great size bedrooms, all with built in robes

## 4 BED

### 28 Palmer Terrace, Moorebank

Plans shown are only indicative of layout. Dimensions are approximate.