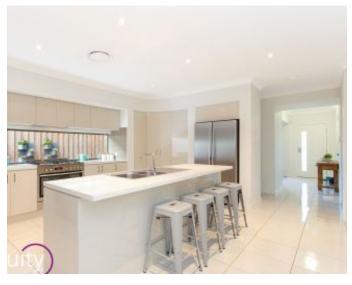

#### Features

- Lovely entrance leading to formal lounge room
- Open style family and dining area
- Attractive kitchen finished with stone benchtops
- Island bench, gas cooking, window glass splashback
- Four great size bedrooms, all with built in robes