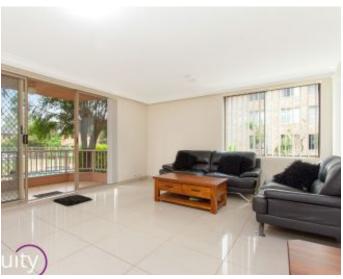

## Features:

- Open plan living and dining room
- Modern kitchen with ample cupboard space
- 3 great sized bedrooms, with built in robes
- Master bedroom includes good size ensuite
- Main bathroom with floor to ceiling tiles