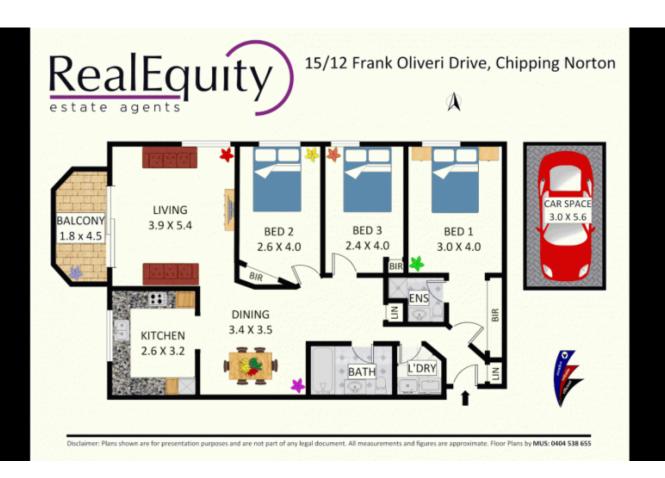

## Features:

- Open plan living and dining room
- Modern kitchen with ample cupboard space
- 3 great sized bedrooms, with built in robes
- Master bedroom includes good size ensuite
- Main bathroom with floor to ceiling tiles

## 3 BED