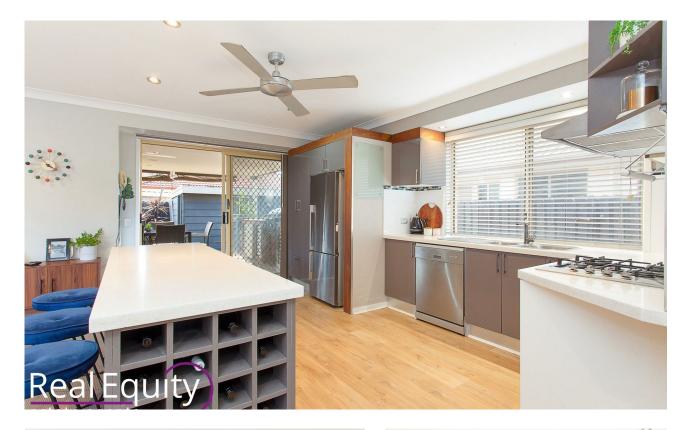

## Features

- Lovely landscaped gardens & manicured grounds
- Inviting hallway leading to open plan living/dining
- Kitchen with stainless steel appliances & stone benchtops
- Island bench that includes a wine rack & gas cooking
- 3 Generous size bedrooms, two with built in robes