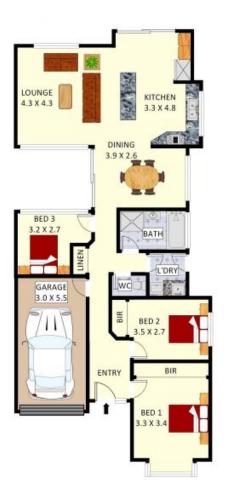

V NTH

22 Bungonia Court, Wattle Grove

Disclaimer: Plans shown are for presentation purposes and are not part of any legal document. All measurements and figures are approximate.

Floor Plans by FARRIS: 0455 905 945

Plans shown are only indicative of layout. Dimensions are approximate.

Wattle Grove, NSW 22 Bungonia Court