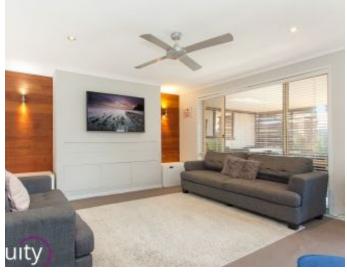

## Features

- Lovely landscaped gardens & manicured grounds
- Inviting hallway leading to open plan living/dining
- Kitchen with stainless steel appliances & stone benchtops
- Island bench that includes a wine rack & gas cooking
- 3 Generous size bedrooms, two with built in robes