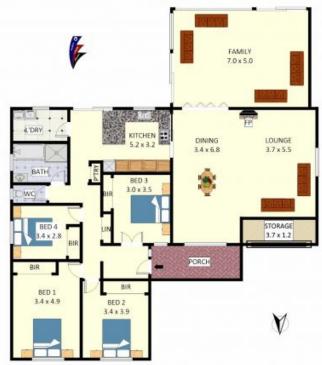

## 38 Magree Crescent, Chipping Norton

Disclaimer: Plans shown are for presentation purposes and are not part of any legal document. All measurements and figures are approximate. Floor Plans by MUS: 0404 538 655

Plans shown are only indicative of layout. Dimensions are approximate.