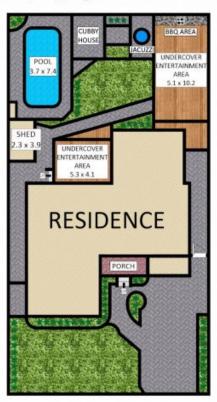

## Chipping Norton, NSW 38 Magree Crescent

Set on a beautiful parcel of land with gracious gardens and grounds, this single level stunner delivers on entertaining while still remaining high on sophistication and style. Presented with superb character that includes high rakes ceilings and light filled interiors that cascades into the family rooms via the glass sliding doors. Outside you are greeted with two all-weathered undercover entertainment areas, that includes a pool, jacuzzi, large BBQ area and a cubby house perfect to host family and friends.

## 38 Magree Crescent, Chipping Norton

Disclaimer: Plans shown are for presentation purposes and are not part of any legal document. All measurements and figures are approximate. Floor Plans by MUS: 0404 538 655

Plans shown are only indicative of layout. Dimensions are approximate.