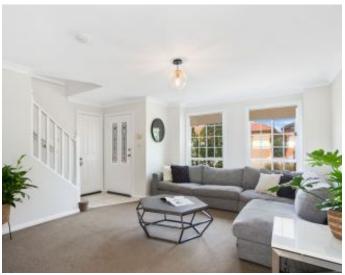

#### Features

- Entrance foyer leading to large lounge
- Open plan oversized dining & family room
- Attractive kitchen with stainless steel appliances
- 3 generous sized bedrooms on upper level
- All bedrooms include built ins and ceiling fans