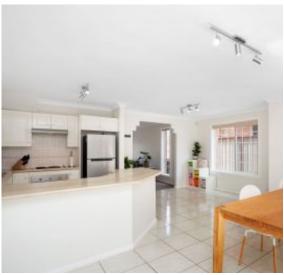

#### Features

- Entrance foyer leading to large lounge
- Open plan oversized dining & family room
- Attractive kitchen with stainless steel appliances
- 3 generous sized bedrooms on upper level
- All bedrooms include built ins and ceiling fans