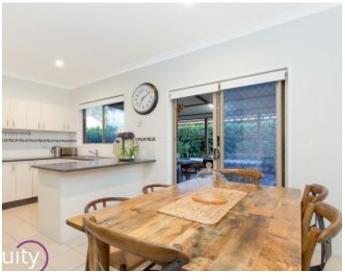

## Features:

- Entrance to light-filled spacious lounge room
- Combined kitchen and dining with access to deck
- Good size kitchen with breakfast bench
- Upper level includes 4 generous bedrooms