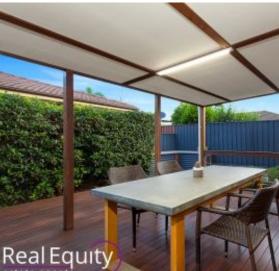

## Features:

- Entrance to light-filled spacious lounge room
- Combined kitchen and dining with access to deck
- Good size kitchen with breakfast bench
- Upper level includes 4 generous bedrooms