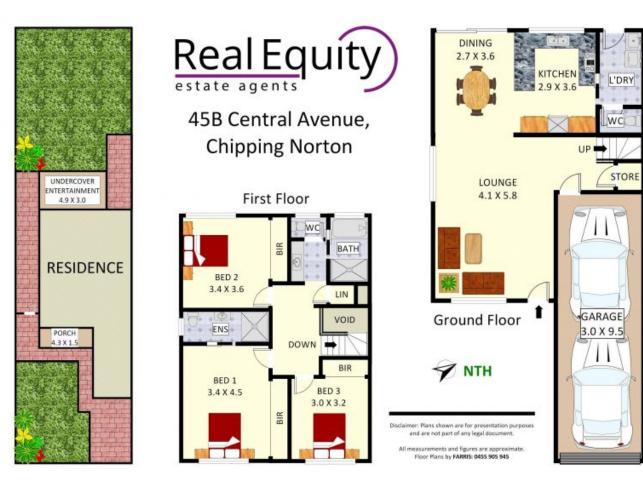

zable residence that is perfectly suited for the investor or the buyer searching for their first home.

## Features:

- Inviting entrance and manicured gardens
- Spacious open plan lounge and dining room
- Beautifully presented kitchen with gas cooking
- 3 Great size bedrooms on upper level



## **By Negotiation**

| by Negotiation                |  |
|-------------------------------|--|
| Anthony Prestia               |  |
| 02 9755 4222                  |  |
| 0414 775 577                  |  |
| Joshua Prestia                |  |
| 02 9755 4222                  |  |
| 0404 252 695                  |  |
| Semi Detached                 |  |
| 02/06/2020                    |  |
| 334.2m2                       |  |
| https://www.realequity.com.au |  |
|                               |  |



Plans shown are only indicative of layout. Dimensions are approximate.