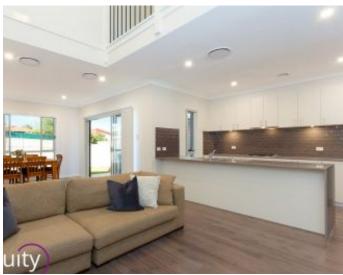

## Features:

- Entrance to separate sun filled formal lounge room
- Open style family room with 6m high void area
- Dining presenting an easy transition to alfresco area