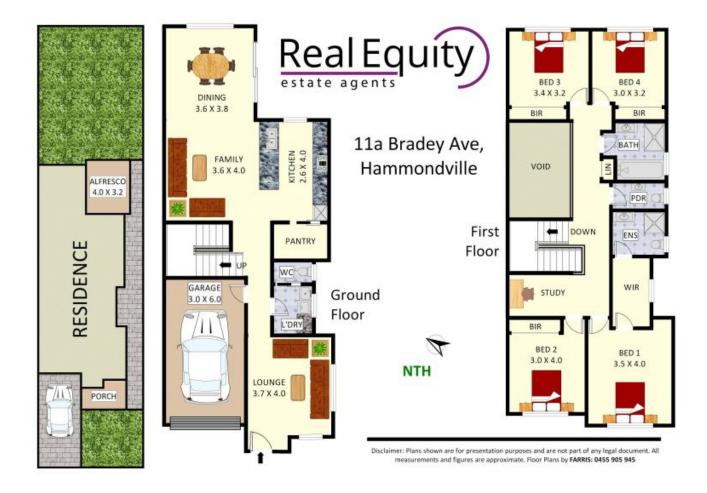

ilder could deliver a phenomenal duplex that would offer unrivalled size and attention to detail that will keep a family extremely comfortable and very proud to call 11a Bradey Avenue home.

## Features:

- Entrance to separate sun filled formal lounge room
- Open style family room with 6m high void area
- Dining presenting an easy transition to alfresco area



## \$840,000 - \$880,000

| + ,                           | + )            |
|-------------------------------|----------------|
| Contact:                      | Joshua Prestia |
|                               | 02 9755 4222   |
|                               | 0404 252 695   |
| Туре:                         | Semi Detached  |
| Sold Date:                    | 23/05/2020     |
| https://www.realequity.com.au |                |



Plans shown are only indicative of layout. Dimensions are approximate.