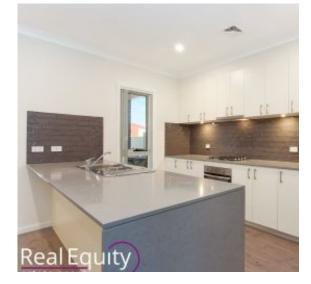

## Features:

- Entrance to separate sun filled formal lounge room
- Open style family room with 6m high void area
- Dining presenting an easy transition to alfresco area