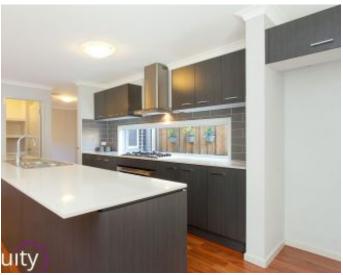

## Features

- Manicure gardens leading to elevated porch
- Entrance to sun drenched formal living room
- Stunning gourmet kitchen with stone benchtops