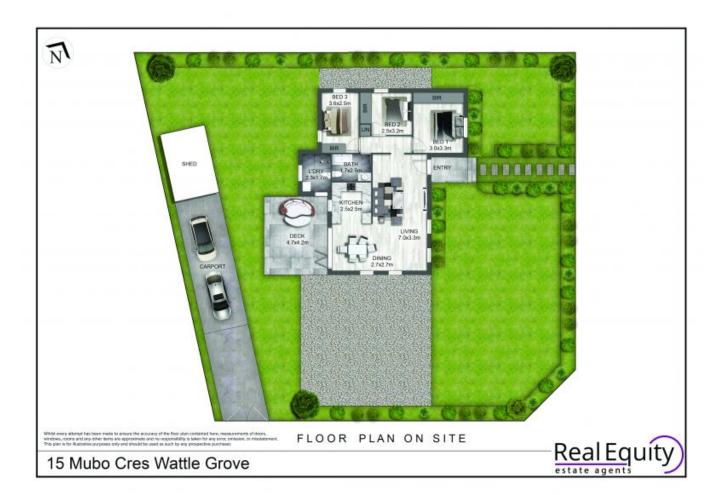

# PLEASE CONTACT THE AGENT FOR A PRIVATE INSPECTION

With an inspiring transformation into a modern designer residence whilst still enjoying all the attributes of a lovely family home, this captivating property not only offers a ready to move in lifestyle today but it is also sitting on a large corner lot of approx. 620sqm in an R3 Medium Density Zoning opening the opportunity to redevelopment in the future. 15 Mubo Crescent is located in the most sought after street in the suburb amongst extremely well-maintained homes and is only minutes walk to Wattle Grove Shopping Village and Holsworthy Train Station.

## 3 BED







## SOLD! \$860,000

Contact: Joshua Prestia

02 9755 4222

0404 252 695 House

**Type:** House **Sold Date:** 14/04/2020 **Land:** 620m2

https://www.realequity.com.au



Plans shown are only indicative of layout. Dimensions are approximate.