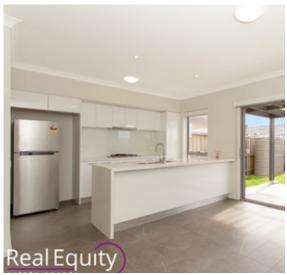

## Features:

- 3 well sized bedrooms with generous appointed built-in wardrobes
- Master suite complete with outdoor deck, walk in wardrobe & ensuite
- Modern kitchen with upgrades including gas cooktop & stainless steel appliances
- Separate open fully tiled living & dining areas with additional family room and study
- Fully landscaped low maintenance & child-friendly front and rear gardens