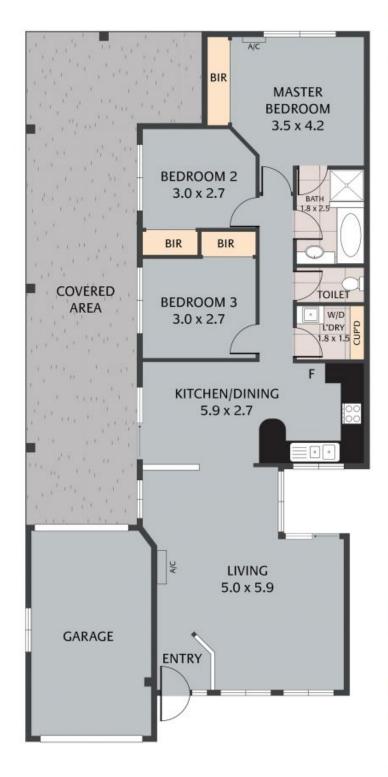

- Inviting entrance to great size lounge room
- Open style living/dining with access to the yard
- Good size kitchen with breakfast bench
- Three bedrooms, all with built in wardrobes
- Master bedroom with access to the main bathroom
- Main bathroom with separate toilet plus laundry room