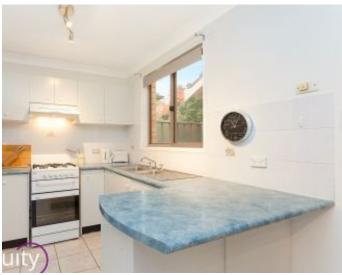

- Inviting entrance to great size lounge room
- Open style living/dining with access to the yard
- Good size kitchen with breakfast bench
- Three bedrooms, all with built in wardrobes
- Master bedroom with access to the main bathroom
- Main bathroom with separate toilet plus laundry room