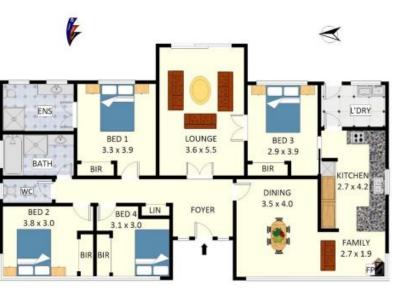

## 9 Topin Place, Moorebank

Disclaimer: Plans shown are for presentation purposes and are not part of any legal document. All measurements and figures are approximate. Floor Plans by MUS: 0404 538 655

Plans shown are only indicative of layout. Dimensions are approximate.