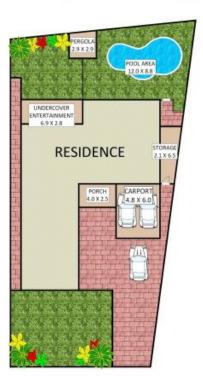

## Chipping Norton, NSW 32 Whelan Avenue

An inspiring renovation complete with the highest quality inclusions that provides the perfect combination of marble finishes, timber accents and warm neutral colours creating the epitome of single level living.

## Features

- Lush green landscaped gardens leading to inviting entrance
- Beautiful open plan lounge and dining spaces
- Gourmet kitchen with marble finishes, huge island bench and walk-in pantry
- Fixed glass panels from kitchen overlooking pool
- Separate rumpus room or children's retreat area