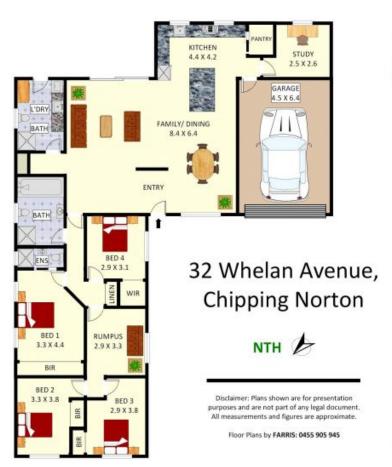

## 4 BED

## \$1,130,000

Contact: Joshua Prestia

02 9755 4222 0404 252 695 Anthony Prestia 02 9755 4222 0414 775 577

Type: House Sold Date: 30/04/2020 Land: 670m2

https://www.realequity.com.au

Plans shown are only indicative of layout. Dimensions are approximate.