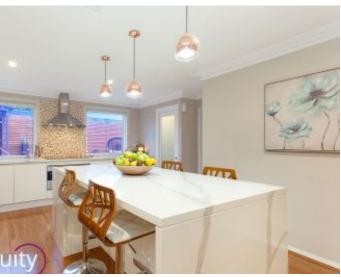

## Features

- Lush green landscaped gardens leading to inviting entrance
- Beautiful open plan lounge and dining spaces
- Gourmet kitchen with marble finishes, huge island bench and walk-in pantry
- Fixed glass panels from kitchen overlooking pool
- Separate rumpus room or children's retreat area