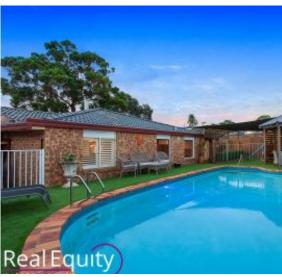

## Features

- Lush green landscaped gardens leading to inviting entrance
- Beautiful open plan lounge and dining spaces
- Gourmet kitchen with marble finishes, huge island bench and walk-in pantry
- Fixed glass panels from kitchen overlooking pool
- Separate rumpus room or children's retreat area