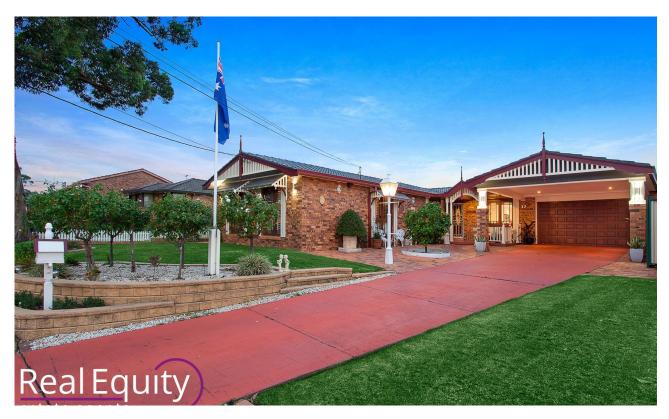

## Chipping Norton, NSW 32 Whelan Avenue

An inspiring renovation complete with the highest quality inclusions that provides the perfect combination of marble finishes, timber accents and warm neutral colours creating the epitome of single level living.

## Features

- Lush green landscaped gardens leading to inviting entrance
- Beautiful open plan lounge and dining spaces
- Gourmet kitchen with marble finishes, huge island bench and walk-in pantry
- Fixed glass panels from kitchen overlooking pool
- Separate rumpus room or children's retreat area