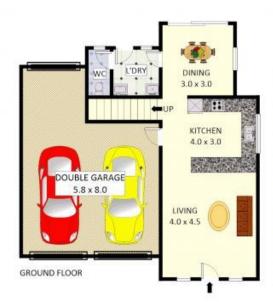

## 15/56 Central Avenue, Chipping Norton

Disclaimer: Plans shown are for presentation purposes and are not part of any legal document. All measurements and figures are approximate. Floor Plans by MUS: 0404 538 655

Plans shown are only indicative of layout. Dimensions are approximate.