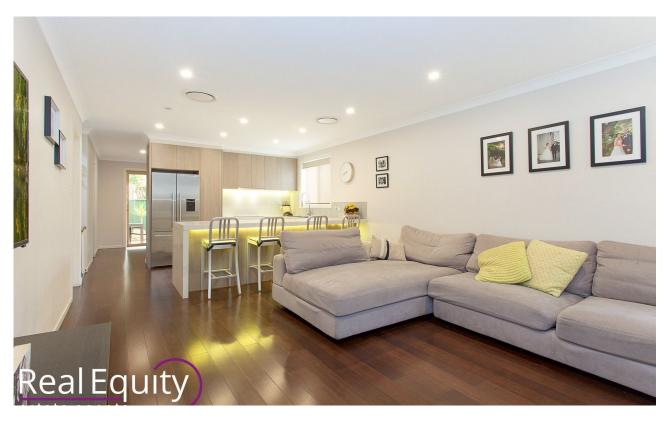

## Chipping Norton, NSW 15/56 Central Avenue

Intelligent Design Filled with Contemporary Finishes

Boasting an open style design and a beautiful courtyard, this lovely 3 bedroom townhouse is situated in a looked after complex in Lakeside Chipping Norton. Featuring modern inclusions with spacious interior and sharing only one common wall in the garage.

## Features include:

- Entrance to open style lounge & kitchen
- Well-kept modern kitchen with 60mm stone bench tops
- Stainless steel appliances