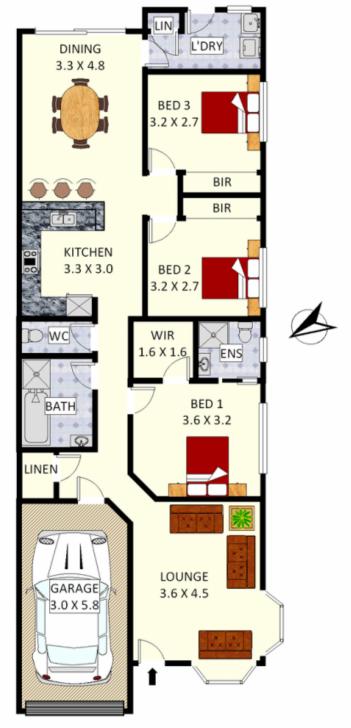

## 5b Mead Place, Chipping Norton

Plans snown are only indicative of layout. Dimensions are approximate.

Disclaimer: Plans shown are for presentation nurposes and are not part of any legal document.