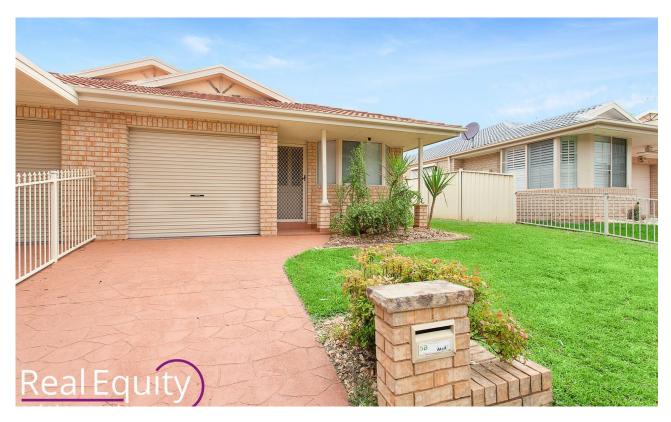

# Chipping Norton, NSW 5b Mead Place

The perfectly manicured gardens combined with the beautifully presented interior for an easy care lifestyle that the entire family can enjoy.

### Features:

- Inviting entrance to the separate lounge room
- Hallway leading to kitchen & open family/dining room
- Brand new kitchen, includes a dishwasher
- Stylish splashback and with rangehood
- 3 good size bedrooms with built in robes
- Master with walk in robe, modern ensuite
- Main bathroom with separate bath and shower