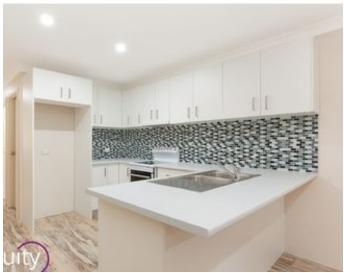

### Features:

- Inviting entrance to the separate lounge room
- Hallway leading to kitchen & open family/dining room
- Brand new kitchen, includes a dishwasher
- Stylish splashback and with rangehood
- 3 good size bedrooms with built in robes
- Master with walk in robe, modern ensuite
- Main bathroom with separate bath and shower