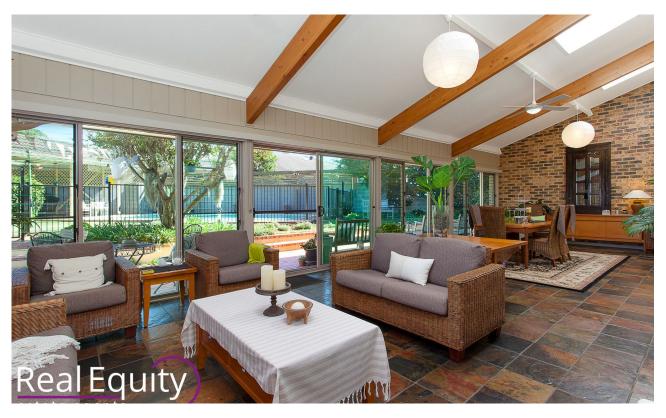

## Moorebank, NSW 11 Josephine Crescent

Perfectly proportioned for the growing family whilst having the ideal setup to enjoy entertaining family and friends. This unique character-filled residence presents impressive and versatile living spaces, loads of natural sunlight and an instant appeal of comfort and privacy; this gem of a home is ideal for the buyer looking for a ready to move in lifestyle.

## Features:

- Lovely landscaped gardens & manicured grounds
- Foyer leading to large separate lounge room with bar
- Good size kitchen positioned in the centre of the home