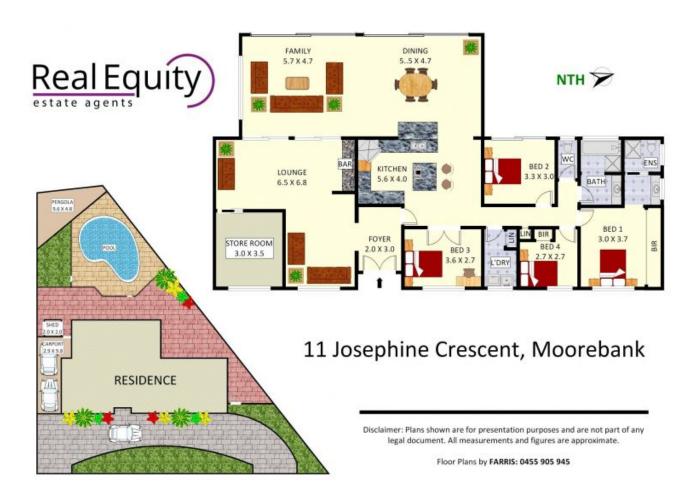

## 4 BED

## By Negotiation

Contact: Antonio Furfaro

 Type:
 House

 Sold Date:
 05/05/2020

 Land:
 864m2

https://www.realequity.com.au

Plans shown are only indicative of layout. Dimensions are approximate.