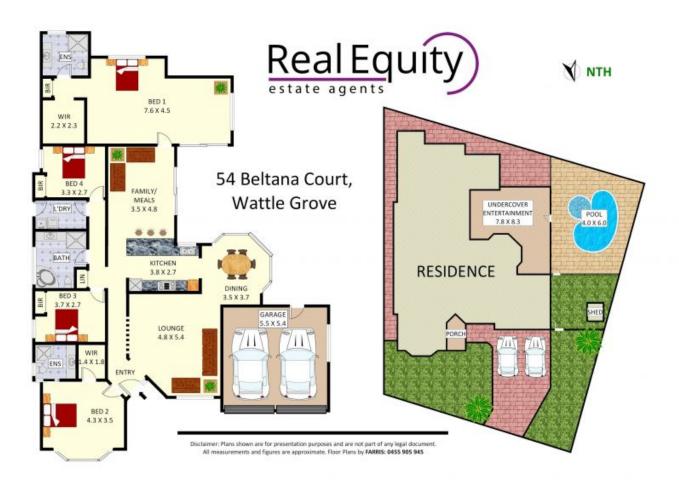

## By Negotiation

Contact: Joshua Prestia

02 9755 4222 0404 252 695

Type: House Sold Date: 09/05/2020 Land: 654.6m2

https://www.realequity.com.au

Plans shown are only indicative of layout. Dimensions are approximate.