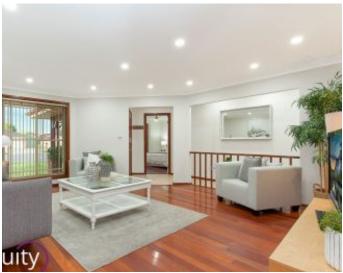

## Features:

- Entrance leading to large formal lounge room
- Stylish kitchen with an open plan design
- Family/meals area with easy access to the backyard
- Formal dining area with lovely Bay Windows