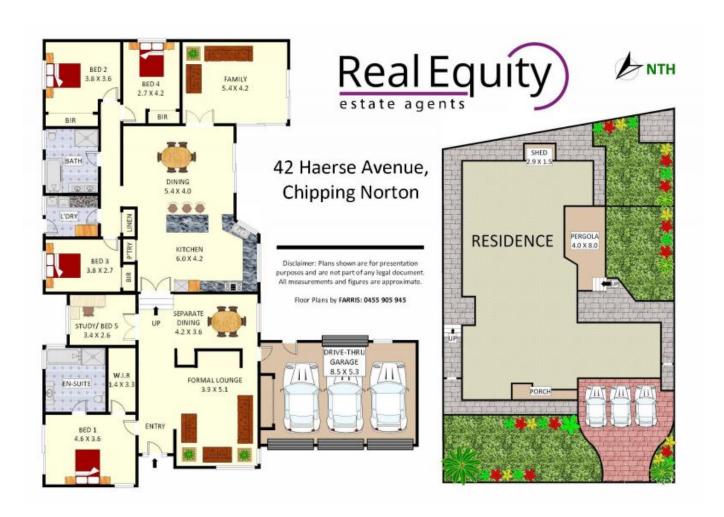

## Features:

- Inviting wide entrance to the formal living spaces
- Timber flooring combined with tiles creating a natural warm feeling
- 4 large bedrooms, with optional 5th or study room
- Master bedroom with huge stylish ensuite plus walk-in robe

## 5 BED

**2**BATH

## By Negotiation

Contact: Anthony Prestia

02 9755 4222 0414 775 577 Joshua Prestia 02 9755 4222 0404 252 695

Type: House
Sold Date: 29/05/2020
Land: 714.5m2
https://www.realequity.com.au

Plans shown are only indicative of layout. Dimensions are approximate.