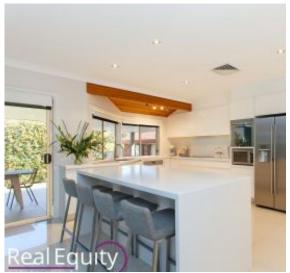

## Chipping Norton, NSW 42 Haerse Avenue

The character-filled facade and lovely high position complement the fresh modern interior that has undergone an inspiring renovation with beautiful raked ceilings to create one of the most attractive homes in the suburb, offering its very best in luxury living.

## Features:

- Inviting wide entrance to the formal living spaces
- Timber flooring combined with tiles creating a natural warm feeling
- 4 large bedrooms, with optional 5th or study room
- Master bedroom with huge stylish ensuite plus walk-in robe