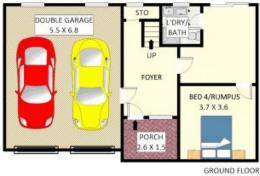

## Features Include:

- An excellent quiet location in a well-kept street
- A unique and very versatile floorplan
- 4 good sized bedrooms, built-in wardrobes
- Well presented kitchen with dining area
- Large separate lounge room with balcony

Disclaimer: Plans shown are for presentation purposes and are not part of any legal document. All measurements and figures are approximate. Floor Plans by MUS: 0404 538 655