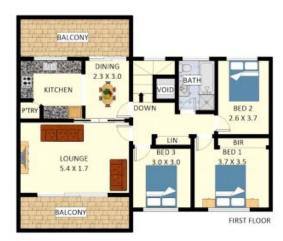

## Features Include:

- An excellent quiet location in a well-kept street
- A unique and very versatile floorplan
- 4 good sized bedrooms, built-in wardrobes
- Well presented kitchen with dining area
- Large separate lounge room with balcony

Disclaimer: Plans shown are for presentation purposes and are not part of any legal document. All measurements and figures are approximate. Floor Plans by MUS: 0404 538 655