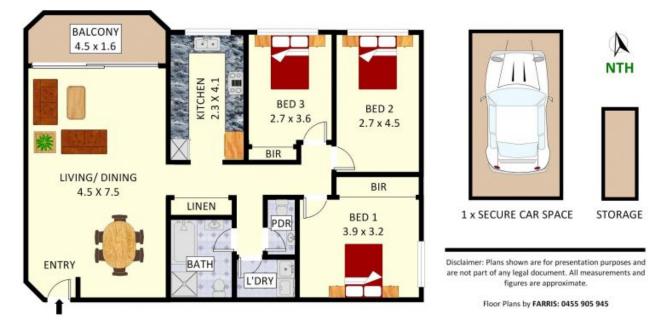

## 26/4 Mead Drive, Chipping Norton

Plans shown are only indicative of layout. Dimensions are approximate.