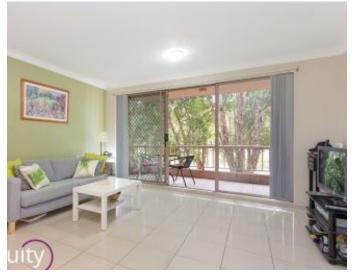

## Features Include:

- 3 Great sized bedrooms with built-ins
- Open style lounge/dining with full park views
- Great sized kitchen with ample cupboard space
- Well maintained bathroom with toilet
- Separate powder room
- Separate internal laundry