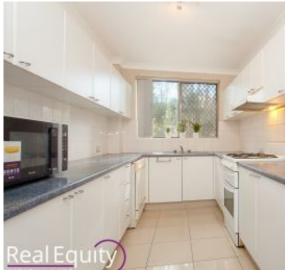

## Features Include:

- 3 Great sized bedrooms with built-ins
- Open style lounge/dining with full park views
- Great sized kitchen with ample cupboard space
- Well maintained bathroom with toilet
- Separate powder room
- Separate internal laundry