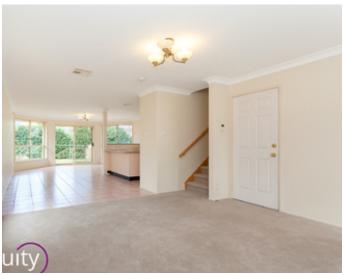

## Features include:

- as new paint, new carpet and blinds
- Open plan living, dining and kitchen area with loads of natural light
- 3 spacious bedrooms all with built-in robes
- Main bathroom and ensuite bathroom off Master bedroom
- Internal laundry with third toilet
- Child-friendly rear yard