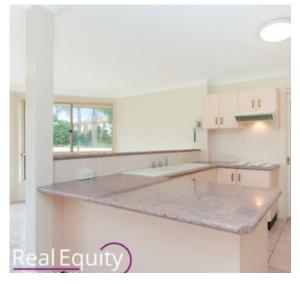

## Features include:

- as new paint, new carpet and blinds
- Open plan living, dining and kitchen area with loads of natural light
- 3 spacious bedrooms all with built-in robes
- Main bathroom and ensuite bathroom off Master bedroom
- Internal laundry with third toilet
- Child-friendly rear yard