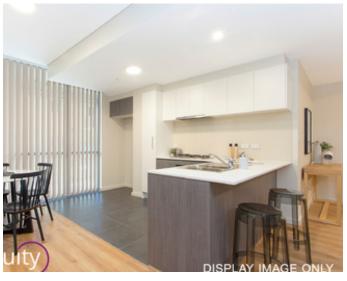

## Features

- Stylish kitchen with Miele stainless steel appliances
- Stone benchtop, gas cooking & breakfast bench
- Good size bedrooms, all with built-in robes
- Chic designer bathroom with high-end inclusions