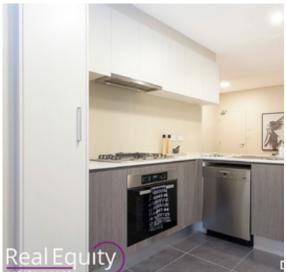

## Features

- Stylish kitchen with Miele stainless steel appliances
- Stone benchtop, gas cooking & breakfast bench
- Good size bedrooms, all with built-in robes
- Chic designer bathroom with high-end inclusions