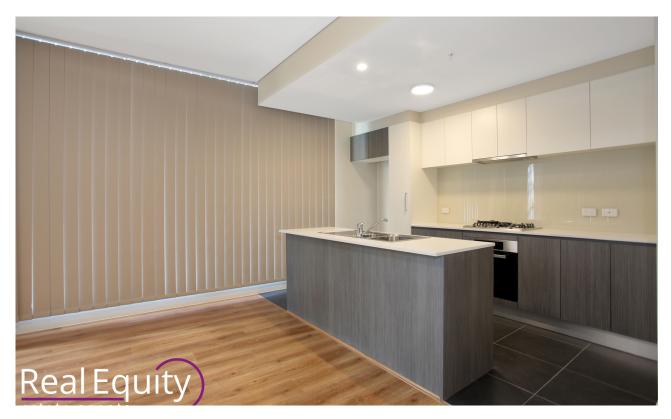

## LIVERPOOL, NSW 30/24-26 George Street

A lot of luxury, This 2 Bedroom Apartment features a visionary design, and a CBD location of remarkable growth combine to make Sapphire the jewel in Liverpool's crown. An architectural masterpiece of exceptional beauty and luminosity, this future landmark takes pride of place in the heart of this thriving center of the southwest.

## Features

- Stylish kitchen with Miele stainless steel appliances
- Stone benchtop, gas cooking & breakfast bench
- Good size bedrooms, all with built-in robes
- Chic designer bathroom with high-end inclusions