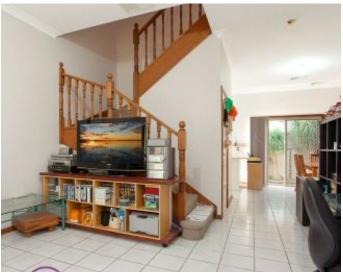

## Features

- 3 large bedrooms with built-in robes
- Master with access to a private balcony
- Open plan living spaces with tiled floors
- Well-kept kitchen, loads of bench space
- Ducted air conditioning and ceiling fans