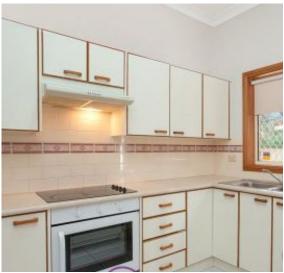

## Features

- 3 large bedrooms with built-in robes
- Master with access to a private balcony
- Open plan living spaces with tiled floors
- Well-kept kitchen, loads of bench space
- Ducted air conditioning and ceiling fans