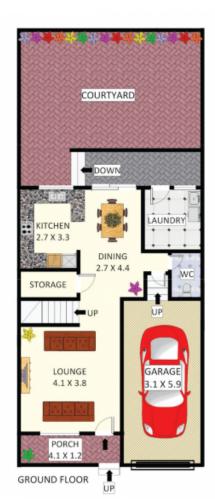

## Features

- 3 large bedrooms with built-in robes
- Master with access to a private balcony
- Open plan living spaces with tiled floors
- Well-kept kitchen, loads of bench space
- Ducted air conditioning and ceiling fans

## SOLD!

Contact: Joshua Prestia

02 9755 4222 0404 252 695 Antonio Furfaro 02 9755 4222 0455 077 861

Type: Townhouse
Sold Date: 02/03/2021
https://www.realequity.com.au

Disclaimer: Plans shown are for presentation purposes and are not part of any legal document. All measurements and figures are approximate. Floor Plans by MUS: 0404 538 655