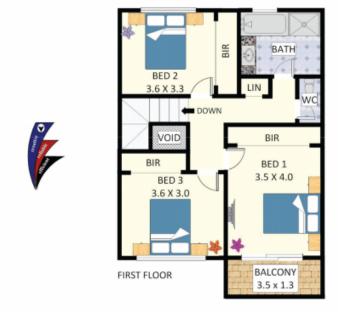

## Chipping Norton, NSW 3/167 Epsom Road

Set back away from the street in a lovely complex of only 6, stands this well-appointed townhouse that offers a very functional floorplan, distant nature views from the top floor, and an excellent opportunity for the first home buyer or investor.

## Features

- 3 large bedrooms with built-in robes
- Master with access to a private balcony
- Open plan living spaces with tiled floors
- Well-kept kitchen, loads of bench space
- Ducted air conditioning and ceiling fans