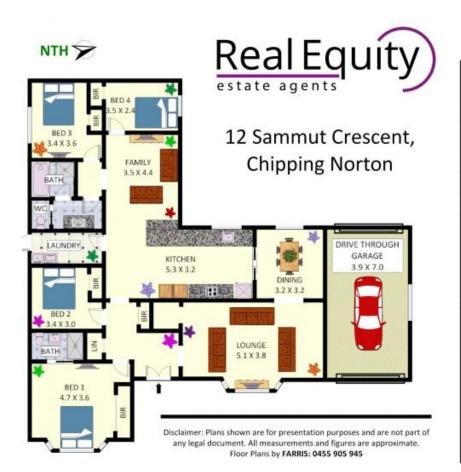

## Features

- 4 good size bedrooms all with built-ins
- Master with good size en suite
- Open plan lounge leading to the dining area
- Huge modern kitchen with stone benchtops
- Great sized sitting or rumpus room

## SOLD!

Contact: Joshua Prestia

**Type:** House **Sold Date:** 31/07/2020 **Land:** 815m2

https://www.realequity.com.au