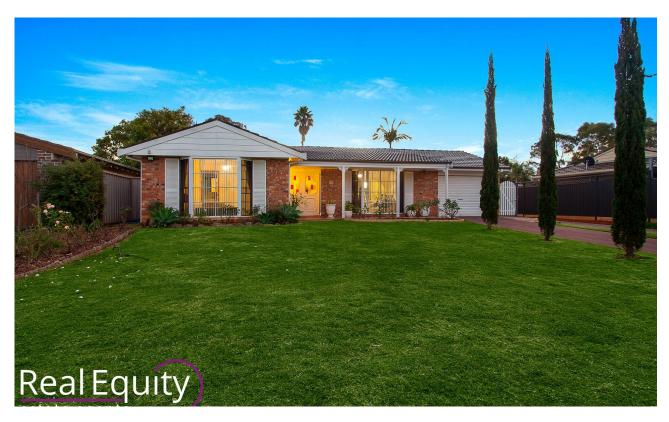

## Chipping Norton, NSW 12 Sammut Crescent

Set on a beautiful sized block of land measuring 815m2 and enjoying a desirable position only a 60 metre walk to tranquil parklands, this excellent residence ticks all the boxes for the family looking for an ideal property that has plenty of entertaining space and is ready to move in.

## SOLD!

Contact: Joshua Prestia

**Type:** House **Sold Date:** 31/07/2020 **Land:** 815m2

https://www.realequity.com.au