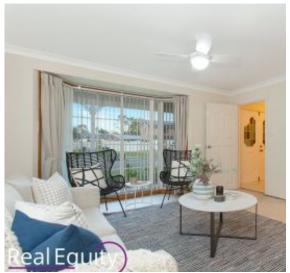

## Features

- 4 good size bedrooms all with built-ins
- Master with good size en suite
- Open plan lounge leading to the dining area
- Huge modern kitchen with stone benchtops
- Great sized sitting or rumpus room