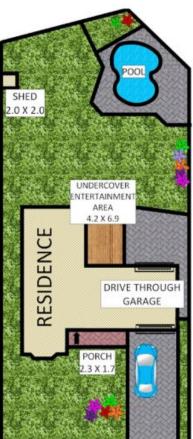

## Chipping Norton, NSW 12 Sammut Crescent

Set on a beautiful sized block of land measuring 815m2 and enjoying a desirable position only a 60 metre walk to tranquil parklands, this excellent residence ticks all the boxes for the family looking for an ideal property that has plenty of entertaining space and is ready to move in.

## SOLD!

Contact: Joshua Prestia

**Type:** House **Sold Date:** 31/07/2020 **Land:** 815m2

https://www.realequity.com.au