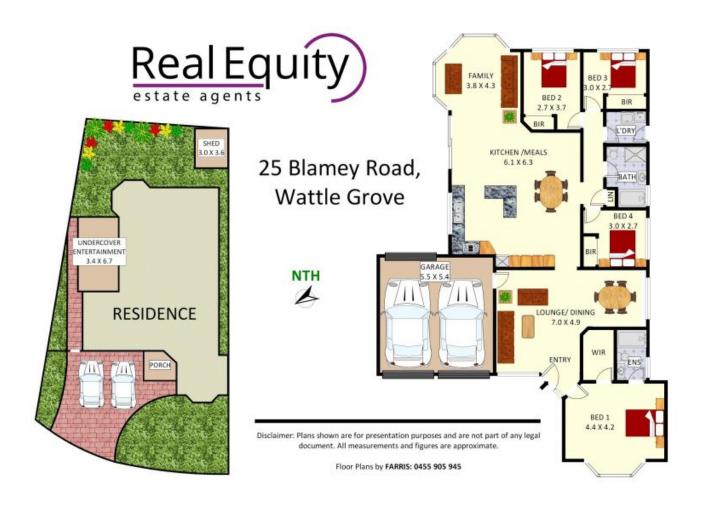

Plans shown are only indicative of layout. Dimensions are approximate.

Wattle Grove, NSW 25 Blamey Road