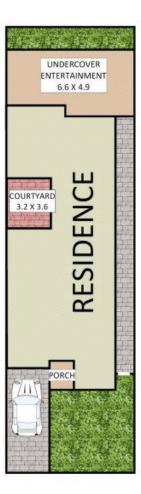

## Wattle Grove, NSW 19 Brickendon Court

Set in a quiet and convenient location, this charming residence has been well-maintained and offers all the right features to call home. With a flowing floorplan, open-space living areas as well as an enclosed courtyard and low maintenance backyard, this home is the perfect start for the growing family.

## Features:

- Beautifully landscaped gardens leading to entrance of the home
- Long hallway traveling down to main living area
- 3 ample size bedrooms, all with built-in robes
- Lovely kitchen with breakfast bench and gas top cooking

Disclaimer: Plans shown are for presentation purposes and are not part of any legal document. All measurements and figures are approximate. Floor Plans by FARRIS: 0455 905 945

Plans shown are only indicative of layout. Dimensions are approximate.