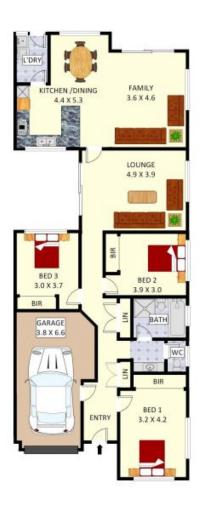

## Features:

- Beautifully landscaped gardens leading to entrance of the home
- Long hallway traveling down to main living area
- 3 ample size bedrooms, all with built-in robes
- Lovely kitchen with breakfast bench and gas top cooking

Disclaimer: Plans shown are for presentation purposes and are not part of any legal document. All measurements and figures are approximate. Floor Plans by FARRIS: 0455 905 945

Plans shown are only indicative of layout. Dimensions are approximate.