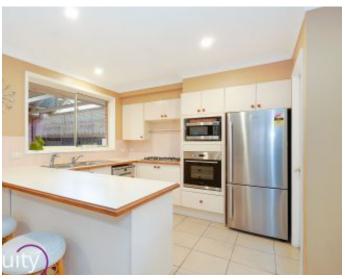

## Features:

- Beautifully landscaped gardens leading to entrance of the home
- Long hallway traveling down to main living area
- 3 ample size bedrooms, all with built-in robes
- Lovely kitchen with breakfast bench and gas top cooking