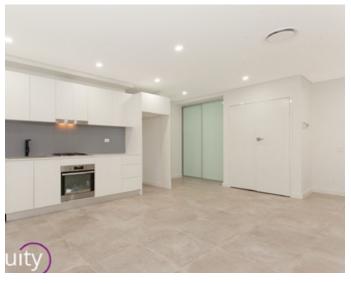

## Features:

- Lovely open plan design
- Combined lounge and dining
- Tiles in living areas
- Quality kitchen
- Bathroom with wall hung vanity
- Two huge bedrooms with built-in robes